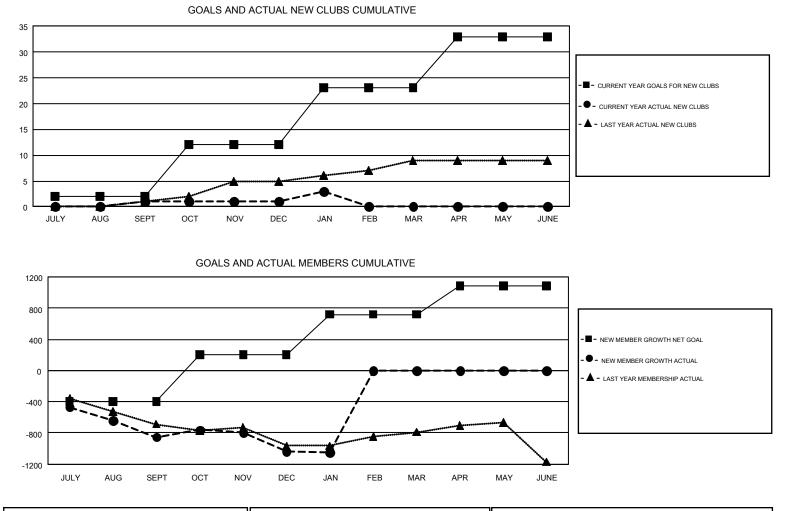

## GMT Constitutional Area 2

REPORT DOES NOT INCLUDE CLUBS IN UNDISTRICTED AREAS.

|                       | Club          | s         |               | Members               |                                                                |                                                              |                                                    |  |
|-----------------------|---------------|-----------|---------------|-----------------------|----------------------------------------------------------------|--------------------------------------------------------------|----------------------------------------------------|--|
| RESULTS FOR 2016-2017 |               |           |               | RESULTS FOR 2016-2017 |                                                                |                                                              |                                                    |  |
| QUARTER               | NEW CLUB GOAL | NEW CLUBS | DROPPED CLUBS | QUARTER               | NEW MEMBER GROWTH<br>NET GOAL (not reinstated<br>or transfers) | NEW MEMBER<br>GROWTH ACTUAL (not<br>reinstated or transfers) | DROPPED<br>MEMBERS ACTUAL<br>(including transfers) |  |
| JULY/AUG/SEPT         | 2             | 1         | 11            | JULY/AUG/SEPT         | -395                                                           | 518                                                          | 1,373                                              |  |
| OCT/NOV/DEC           | 10            | 0         | 8             | OCT/NOV/DEC           | 599                                                            | 1,075                                                        | 1,258                                              |  |
| JAN/FEB/MAR           | 11            | 2         | 2             | JAN/FEB/MAR           | 516                                                            | 380                                                          | 392                                                |  |
| APR/MAY/JUNE          | 10            | 0         | 0             | APR/MAY/JUNE          | 365                                                            | 0                                                            | 0                                                  |  |